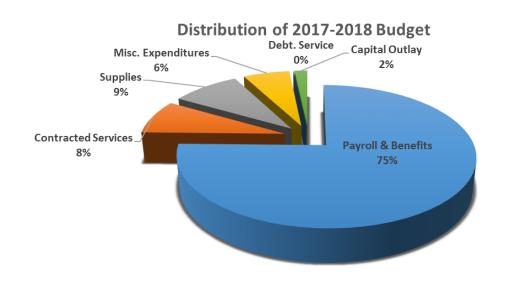

| General Fund Proposed Budget (Fund 199) |                 |                 |        |  |  |  |  |  |  |
|-----------------------------------------|-----------------|-----------------|--------|--|--|--|--|--|--|
|                                         | 2016-17         | 2017-18         | %      |  |  |  |  |  |  |
| <b>Function Description</b>             | Original Budget | Proposed Budget | Change |  |  |  |  |  |  |
| 11 INSTRUCTION                          | 5,963,375       | 6,085,606       | 2.0%   |  |  |  |  |  |  |
| 12 INST. RESOURCES & MEDIA SVCS         | 102,879         | 104,232         | 1.3%   |  |  |  |  |  |  |
| 13 CURRICULUM DEV.& INST.STF DEV        | 113,995         | 113,016         | -0.9%  |  |  |  |  |  |  |
| 23 SCHOOL LEADERSHIP                    | 551,762         | 565,235         | 2.4%   |  |  |  |  |  |  |
| 31 GUIDANCE & COUNSELING                | 106,590         | 117,512         | 10.2%  |  |  |  |  |  |  |
| 32 SOCIAL WORK SERVICES                 | 68,916          | 69,855          | 1.4%   |  |  |  |  |  |  |
| 33 HEALTH SERVICES                      | 107,979         | 108,860         | 0.8%   |  |  |  |  |  |  |
| 34 PUPIL TRANSPORTATION                 | 591,782         | 571,383         | -3.4%  |  |  |  |  |  |  |
| 35 FOOD SERVICES                        | 5,070           | 5,080           | 0.2%   |  |  |  |  |  |  |
| 36 COCURR./EXTRACURR.ACTIVITIES         | 597,441         | 505,631         | -15.4% |  |  |  |  |  |  |
| 41 GENERAL ADMINISTRATION               | 444,884         | 479,625         | 7.8%   |  |  |  |  |  |  |
| 51 PLANT MAINTENANCE & OPERATIONS       | 1,096,776       | 1,079,933       | -1.5%  |  |  |  |  |  |  |
| 52 SECURITY & MONITORING SERVICES       | 86,780          | 95,100          | 9.6%   |  |  |  |  |  |  |
| 53 DATA PROCESSING SERVICES             | 339,096         | 374,403         | 10.4%  |  |  |  |  |  |  |
| 71 DEBT SERVICES                        | 10,750          | 750             | -93.0% |  |  |  |  |  |  |
| 81 FACILITIES ACQ. & CONSTRUCTION       | 50,000          | 50,000          | 0.0%   |  |  |  |  |  |  |
| 93 PAYMENTS TO FISCAL AGENTS\MBRS       | 76,000          | 90,000          | 18.4%  |  |  |  |  |  |  |
| 99 OTHER INTERGOVERNMENTAL CHARGE       | 99,500          | 80,000          | -19.6% |  |  |  |  |  |  |
| TOTAL GENERAL FUND BUDGET               | 10,413,575      | 10,496,221      | 0.8%   |  |  |  |  |  |  |