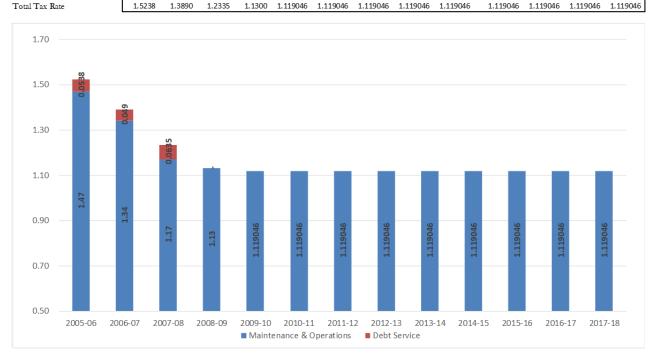

Proposed Maintenance & Operations (M&O) Tax Rate Proposed Interest & Sinking (I&S) Tax Rate **Total Proposed Tax Rate**  \$1.119046

\$0.00

\$1.119046

Maintenance & Operations Debt Service

| 2005-06 | 2006-07 | 2007-08 | 2008-09 | 2009-10  | 2010-11  | 2011-12  | 2012-13  | 2013-14  | 2014-15  | 2015-16  | 2016-17  | 2017-18  |
|---------|---------|---------|---------|----------|----------|----------|----------|----------|----------|----------|----------|----------|
| 1.47    | 1.34    | 1 17    | 1 13    | 1 119046 | 1.119046 | 1 119046 | 1 119046 | 1 119046 | 1.119046 | 1 119046 | 1 119046 | 1 119046 |
| 0.0538  | 0.049   | 0.0635  | -       |          | -        |          |          | -        | -        | -        | -        | -        |
| 1.5238  | 1.3890  | 1.2335  | 1.1300  | 1.119046 | 1.119046 | 1.119046 | 1.119046 | 1.119046 | 1.119046 | 1.119046 | 1.119046 | 1.119046 |