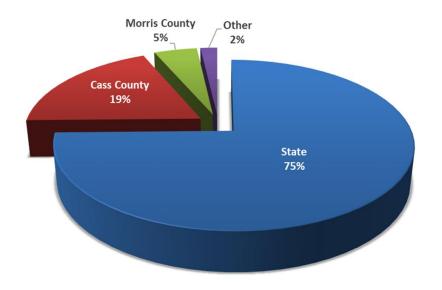

| General Fund Revenue Estimates (Fund 199) |            |                     |        |  |  |  |  |  |
|-------------------------------------------|------------|---------------------|--------|--|--|--|--|--|
| Revenue                                   | 2016-17    | 2017-18             | %      |  |  |  |  |  |
| Source                                    | Estimates  | Estimates           | Change |  |  |  |  |  |
| LOCAL TAXES - CASS COUNTY                 | 2,053,102  | 1,985,184           | -3.3%  |  |  |  |  |  |
| LOCAL TAXES - MORRIS COUNTY               | 621,715    | 489,794             | -21.2% |  |  |  |  |  |
| PRIOR YEAR TAXES (5712)                   | 45,000     | 45,000              | 0.0%   |  |  |  |  |  |
| PENALTY & INTEREST (5719)                 | 50,000     | 37,700              | -24.6% |  |  |  |  |  |
| INVESTMENTS                               | 12,000     | 10,000              | -16.7% |  |  |  |  |  |
| RENT                                      | 23,600     | 23,600              | 0.0%   |  |  |  |  |  |
| MISC. LOCAL REVENUE                       | 45,000     | 20,000              | -55.6% |  |  |  |  |  |
| ATHLETICS                                 | 55,000     | 55,000 55,000       |        |  |  |  |  |  |
| TOTAL LOCAL REVENUE                       | 2,905,417  | 2,666,278           | -8.2%  |  |  |  |  |  |
|                                           |            |                     |        |  |  |  |  |  |
| PER CAPITA                                | 452,782    | 233,342             | -48.5% |  |  |  |  |  |
| PRE-K FUNDING                             | 5,314      | 5,300               | -0.3%  |  |  |  |  |  |
| FOUNDATION SCHOOL PROGRAM (FSP)           | 6,922,234  | 6,922,234 7,196,967 |        |  |  |  |  |  |
| TRS-ON-BEHALF                             | 430,437    | 432,883             |        |  |  |  |  |  |
| TOTAL STATE REVENUE                       | 7,810,767  | 7,868,492           | 0.7%   |  |  |  |  |  |
|                                           |            |                     |        |  |  |  |  |  |
| TOTAL ESTIMATED REVENUE                   | 10,716,184 | 10,534,770          | -1.7%  |  |  |  |  |  |